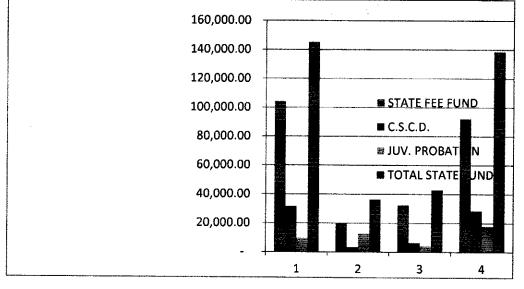

#### MINUTES OF COUNTY FINANCES Jan-19

| Jan-19              |              |                |                                                 |                     |  |  |  |  |
|---------------------|--------------|----------------|-------------------------------------------------|---------------------|--|--|--|--|
| RECAPTULATION       | BEGINNING    | JANUARY        |                                                 | ENDING              |  |  |  |  |
|                     | BALANCE      | RECEIPTS       | DISBURSEMENTS                                   | BALANCE             |  |  |  |  |
| TIME OPEN FUND      | 1,128,720.09 | 3,819,758.14   | 4,079,858.01                                    | 868,620.22          |  |  |  |  |
| WTNB-CD'S           | 3,144,186.79 | 5,306.39       | -                                               | 3,149,493.18        |  |  |  |  |
| TEX-POOL            | 3,424,461.54 | 807,256.59     | -                                               | 4,231,718.13        |  |  |  |  |
| TEXPOOL- E.M.B.F.   | 66,044.29    | 200,147.36     | -                                               | 266,191.65          |  |  |  |  |
| TEX-STAR            | 2,415,065.35 | 805,217.18     | -                                               | 3,220,282.53        |  |  |  |  |
| TEXAS CLASS         | 5,180,275.92 | 1,812,113.92   | -                                               | 6,992,389.84        |  |  |  |  |
| CLAIMS CLEARING     | 876.00       | 654,966.76     | 655,842.73                                      | 0.03                |  |  |  |  |
| PAYROLL             | -            | 161,462.25     | 161,462.25                                      | -                   |  |  |  |  |
| EMPLOYEE MEDICAL    | 268,980.14   | 6,708.98       | 173,527.06                                      | 102,162.06          |  |  |  |  |
| COUNTRY CLUB        | 89,439.71    | 6,805.61       | 12,082.45                                       | 84,162.87           |  |  |  |  |
| J.P. FUND           | 367.00       | 23,797.60      | 23,797.60                                       | 367.00              |  |  |  |  |
| BUILDING FUND       | 12,917.09    | 4,000.00       | 1,500.00                                        | 15,417.09           |  |  |  |  |
| MUSEUM FUND         | 141.33       | 0.23           | -                                               | 141.56              |  |  |  |  |
| TOTAL GOUNDAL JUNES |              | CHINE DATE NOT |                                                 | STATES KIDE? [ CALC |  |  |  |  |
|                     |              |                |                                                 |                     |  |  |  |  |
| STATE FEE FUND      | 104,097.99   | 20,280.12      | 32,356.82                                       | 92,021.29           |  |  |  |  |
| C.S.C.D.            | 31,538.86    | 3,397.32       | 6,325.57                                        | 28,610.61           |  |  |  |  |
| JUV. PROBATION      | 9,461.27     | 12,681.02      | 4,303.50                                        | 17,838.79           |  |  |  |  |
| COLARS OF ENGUNIES  |              |                | <u> </u>                                        | BEAM AR             |  |  |  |  |
|                     |              |                | Contractory Contractory Contractory Contractory |                     |  |  |  |  |