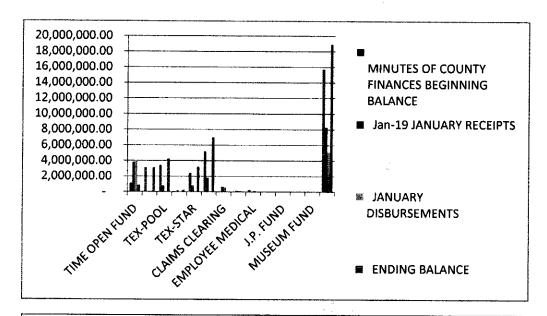

#### MINUTES OF COUNTY FINANCES Jan-19

| Jan-19              |              |                |                                                 |                     |  |  |  |  |
|---------------------|--------------|----------------|-------------------------------------------------|---------------------|--|--|--|--|
| RECAPTULATION       | BEGINNING    | JANUARY        |                                                 | ENDING              |  |  |  |  |
|                     | BALANCE      | RECEIPTS       | DISBURSEMENTS                                   | BALANCE             |  |  |  |  |
| TIME OPEN FUND      | 1,128,720.09 | 3,819,758.14   | 4,079,858.01                                    | 868,620.22          |  |  |  |  |
| WTNB-CD'S           | 3,144,186.79 | 5,306.39       | -                                               | 3,149,493.18        |  |  |  |  |
| TEX-POOL            | 3,424,461.54 | 807,256.59     | -                                               | 4,231,718.13        |  |  |  |  |
| TEXPOOL- E.M.B.F.   | 66,044.29    | 200,147.36     | -                                               | 266,191.65          |  |  |  |  |
| TEX-STAR            | 2,415,065.35 | 805,217.18     | -                                               | 3,220,282.53        |  |  |  |  |
| TEXAS CLASS         | 5,180,275.92 | 1,812,113.92   | -                                               | 6,992,389.84        |  |  |  |  |
| CLAIMS CLEARING     | 876.00       | 654,966.76     | 655,842.73                                      | 0.03                |  |  |  |  |
| PAYROLL             | -            | 161,462.25     | 161,462.25                                      | -                   |  |  |  |  |
| EMPLOYEE MEDICAL    | 268,980.14   | 6,708.98       | 173,527.06                                      | 102,162.06          |  |  |  |  |
| COUNTRY CLUB        | 89,439.71    | 6,805.61       | 12,082.45                                       | 84,162.87           |  |  |  |  |
| J.P. FUND           | 367.00       | 23,797.60      | 23,797.60                                       | 367.00              |  |  |  |  |
| BUILDING FUND       | 12,917.09    | 4,000.00       | 1,500.00                                        | 15,417.09           |  |  |  |  |
| MUSEUM FUND         | 141.33       | 0.23           | -                                               | 141.56              |  |  |  |  |
| TOTAL GOUNDAL JUNES |              | CHINE DATE NOT |                                                 | STATES KIDE? [ CALC |  |  |  |  |
|                     |              |                |                                                 |                     |  |  |  |  |
| STATE FEE FUND      | 104,097.99   | 20,280.12      | 32,356.82                                       | 92,021.29           |  |  |  |  |
| C.S.C.D.            | 31,538.86    | 3,397.32       | 6,325.57                                        | 28,610.61           |  |  |  |  |
| JUV. PROBATION      | 9,461.27     | 12,681.02      | 4,303.50                                        | 17,838.79           |  |  |  |  |
| COLARS OF ENGUNIES  |              |                | <u> </u>                                        | BEAM AR             |  |  |  |  |
|                     |              |                | Contractory Contractory Contractory Contractory |                     |  |  |  |  |